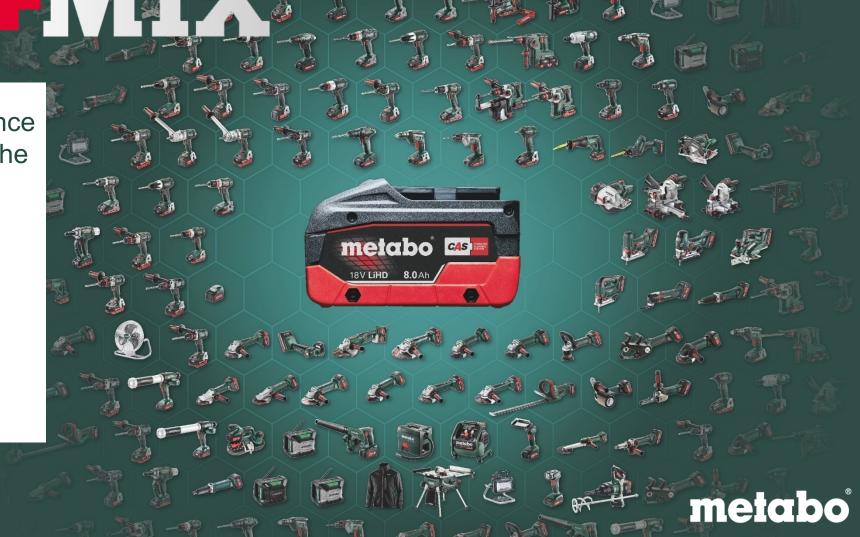

### PICK MIX

- 100% compatible since 2009 – today and in the future
- Capacity from 2.0 to 8.0 Ah
- Li-lon and LiHD technology

**POWER** Cordless Alliance System

One battery, many solutions

fischer 🗪

#### Our tool range

#### Our tool range

**Accessories** 