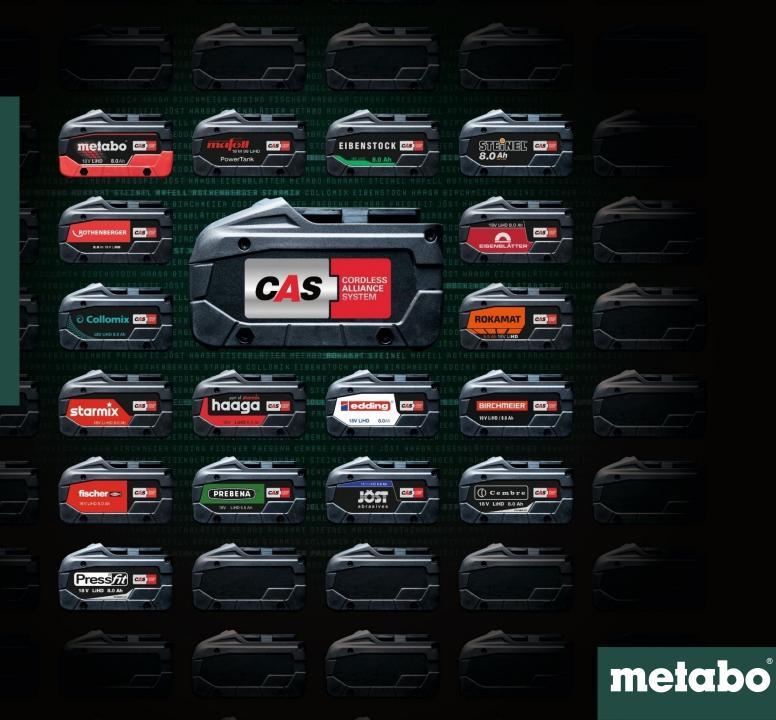

### PICK MIX

- 100% compatible since 2009 – today and in the future
- Capacity from 2.0 to 8.0 Ah
- Li-lon and LiHD technology

**POWER** Cordless Alliance System

One battery, many solutions

fischer 🗪