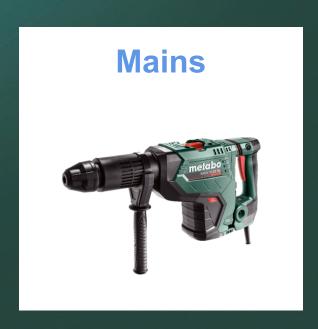

y

2015





metabo







### PICK MIX

- 100% compatible since 2009 – today and in the future
- Capacity from 2.0 to 8.0 Ah
- Li-lon and LiHD technology









**POWER** Cordless Alliance System

One battery, many solutions











fischer 🗪



























# One battery for all work steps



**Dry construction** 



Break through walls Metabo combination hammer



Mix plaster
Collomix stirrer



Level plaster
Eibenstock plaster
machine

metabo e

# One battery for all work steps



Intallation of building services



**Grout pipes**Rothenberger
press machine



Installation preparation of sanitary modules:

Metabo combination hammer



Installation of sanitary modules

Metabo drill/screwdriver

metabo

## metabo

PROFESSIONAL POWER TOOL SOLUTIONS

#### Our tool range









#### Our tool range











**Accessories**