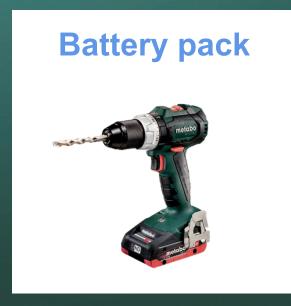

ogy

2015





metabo







### PICK MIX

- 100% compatible since 2009 – today and in the future
- Capacity from 2.0 to 8.0 Ah
- Li-lon and LiHD technology









**POWER** Cordless Alliance System

One battery, many solutions











fischer 🗪



























# One battery for all work steps



**Dry construction** 



Break through walls Metabo combination hammer



Mix plaster
Collomix stirrer



Level plaster
Eibenstock plaster
machine

metabo e

# One battery for all work steps



Intallation of building services



**Grout pipes**Rothenberger
press machine



Installation preparation of sanitary modules:

Metabo combination hammer



Installation of sanitary modules

Metabo drill/screwdriver

metabo

## metabo

PROFESSIONAL POWER TOOL SOLUTIONS

#### Our tool range









#### Our tool range











**Accessories**