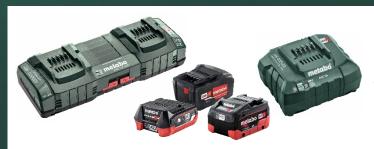

MIX

- 100% compatible since 2009 – today and in the future
- Capacity from 2.0 to 8.0 Ah
- Li-lon and LiHD technology









**POWER** Cordless Alliance System

One battery, many solutions











fischer 🗪



























# One battery for all work steps



**Dry construction** 



Break through walls Metabo combination hammer



Mix plaster
Collomix stirrer



Level plaster
Eibenstock plaster
machine

metabo e

# One battery for all work steps



Intallation of building services



**Grout pipes**Rothenberger
press machine



Installation preparation of sanitary modules:

Metabo combination hammer



Installation of sanitary modules

Metabo drill/screwdriver

metabo

## metabo

PROFESSIONAL POWER TOOL SOLUTIONS

#### Our tool range









#### Our tool range











**Accessories**