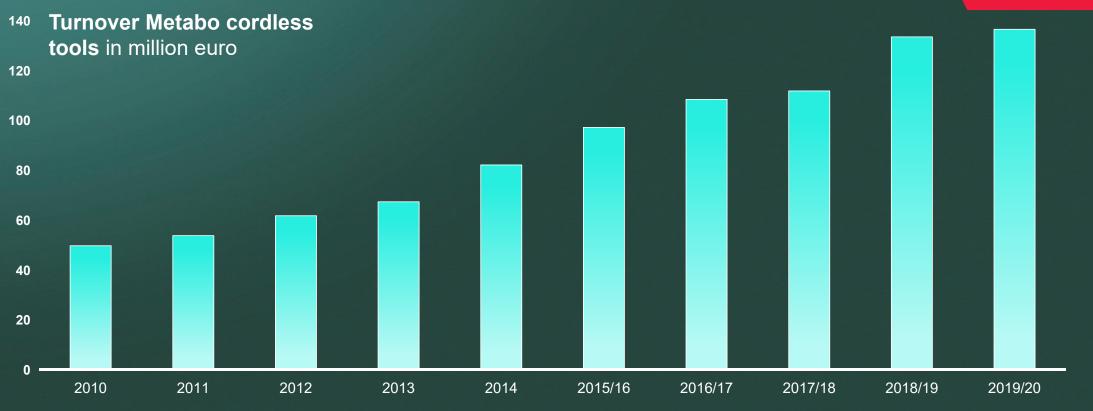

### **Cordless on the rise**

CAGR\* = 12% (2014 - 2019/20)

metabo

\*Compound Annual Growth Rate

ldea

PROFESSIONAL Idea